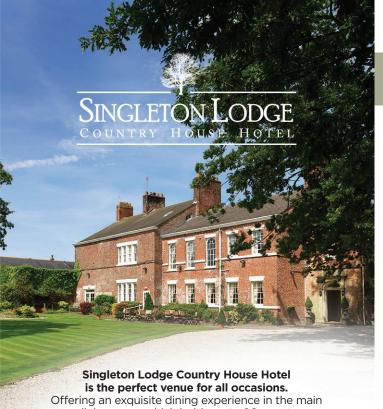

## SINGLETON

Offering an exquisite dining experience in the main dining room which holds up to 80 guests and 2 further private dining rooms.

The restaurant is fully licensed and is also available to non-residents, the opening hours are:

Monday - Saturday 6.30pm - 8.30pm

Sunday lunches are served from 12.30pm & 2.30pm.

Closed Christmas Day and Boxing Day.