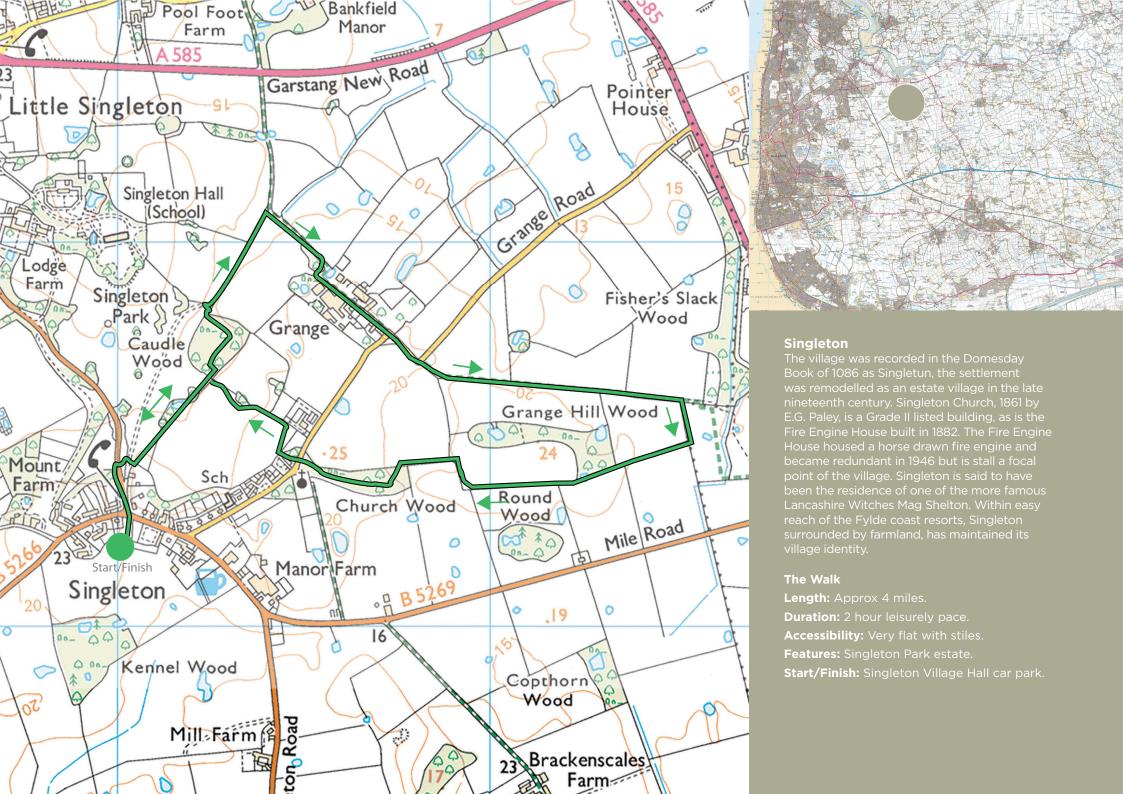

## **Fylde**

LITTLE ECCLESTON
LUND WAY & NEWTON WITH SCALES
LYTHAM HALL & WITCH WOOD
MEDLAR WITH WESHAM
RIBBY WITH WREA
RIVER RIBBLE RAMBLE
SINGLETON

www.discoverwyre.co.uk www.discoverfylde.co.uk